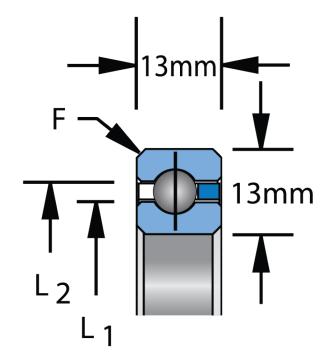

| Bore Diameter (d)    | 200 mm   |
|----------------------|----------|
| Outside Diameter (D) | 226 mm   |
| Width (B)            | 13 mm    |
| Closure              | Open     |
| Brand                | KAYDON   |
| L1                   | 209.7 mm |
| L2                   | 216.3 mm |

**COMPONENT** 

 $F = 1.5^3$ 

Pacific International Bearing, Inc.
33258 Central Ave, Union City, CA 94587

This file and any associated informand specifications are provide reference and evaluation purpose and is subject to change without not makes no representations, warrantees.