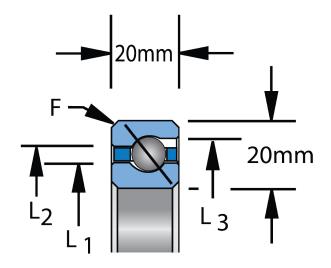

| Bore Diameter (d)    | 200 mm |
|----------------------|--------|
| Outside Diameter (D) | 240 mm |
| Width (B)            | 20 mm  |
| Closure              | Open   |
| Brand                | KAYDON |
| L1                   | 215 mm |
| L2                   | 225 mm |

 $F = 1.5^4$ 

Pacific International Bearing, Inc. 33258 Central Ave, Union City, CA 94587 1-800-228-8895, 510-512-7000, info@pibsales.com www.pibsales.com

This file and any associated information and specifications are provided for reference and evaluation purposes only, and is subject to change without notice. PIB makes no representations, warranties or guarantees as to the appropriateness, accuracy, completeness, or suitability for any purpose, of the file, information or specifications. You are solely responsible for the use of the file, information or specifications.