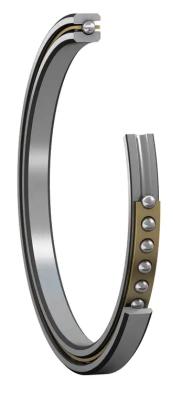

## K20020AR0

**KAYDON** 200mm X 240mm X 20mm, Thin Section Bearing, Angular Contact Type A, Reali-

slim Metric Series, 20 Mm Series

**SHEET** 

**UNIT**