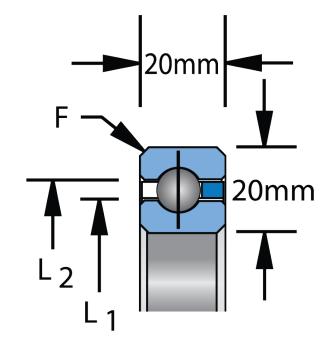

| Bore Diameter (d)    | 200 mm   |
|----------------------|----------|
| Outside Diameter (D) | 240 mm   |
| Width (B)            | 20 mm    |
| Closure              | Open     |
| Brand                | KAYDON   |
| L1                   | 215.0 mm |
| L2                   | 225.0 mm |

 $F = 1.5^4$ 

PIB

Pacific International Bearing, Inc. 33258 Central Ave, Union City, CA 94587 1-800-228-8895, 510-512-7000, info@pibsales.com www.pibsales.com This file and any associated information and specifications are provided for reference and evaluation purposes only, and is subject to change without notice. PIB makes no representations, warranties or guarantees as to the appropriateness, accuracy, completeness, or suitability for any purpose, of the file, information or specifications. You are solely responsible for the use of the file, information or specifications.