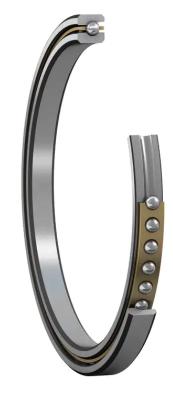

## COMPONENT

**Precisions Thin Section** 

## K20020CP0

**KAYDON** 

200mm X 240mm X 20mm, Thin Section Bearing, Radial Contact Type-c, Realislim Metric Series, 20 Mm Series **UNIT** 

Metric

SHEET