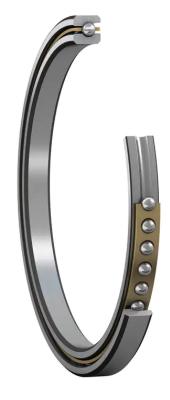

## K25008AR0 KAYDON

250mm X 266mm X 8mm, Thin Section Bearing, Angular Contact Type A, Realislim Metric Series, 8 Mm Series UNIT

**SHEET**