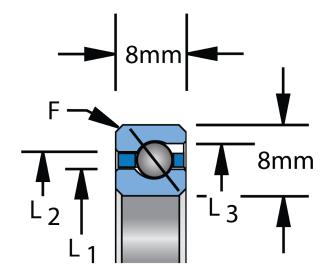

| Bore Diameter (d)    | 250 mm   |
|----------------------|----------|
| Outside Diameter (D) | 266 mm   |
| Width (B)            | 8 mm     |
| Closure              | Open     |
| Brand                | KAYDON   |
| L1                   | 255.9 mm |
| L2                   | 260.1 mm |

 $F = 0.8^4$ 