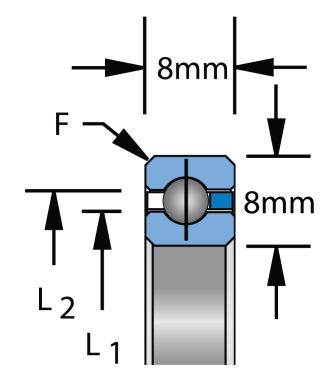

| Bore Diameter (d)    | 250 mm   |
|----------------------|----------|
| Outside Diameter (D) | 266 mm   |
| Width (B)            | 8 mm     |
| Closure              | Open     |
| Brand                | KAYDON   |
| L1                   | 255.9 mm |
| L2                   | 260.1 mm |

 $F = 0.8^6$ 

COMPONENT

**Precisions Thin Section** 

Pacific International Bearing, Inc. 33258 Central Ave, Union City, CA 94587 1-800-228-8895, 510-512-7000, info@pibsales.com www.pibsales.com This file and any associated information and specifications are provided for reference and evaluation purposes only, and is subject to change without notice. PIB makes no representations, warranties or guarantees as to the appropriateness, accuracy, completeness, or suitability for any purpose, of the file, information or specifications. You are solely responsible for the use of the file, information or specifications.