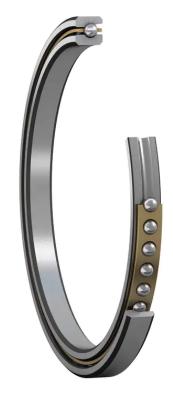

## K25013AR0 KAYDON

250mm X 276mm X 13mm, Thin Section Bearing, Angular Contact Type A, Realislim Metric Series, 13 Mm Series UNIT

**SHEET**