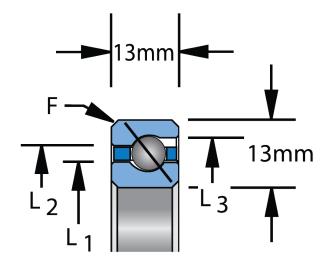

| Bore Diameter (d)    | 250 mm   |
|----------------------|----------|
| Outside Diameter (D) | 276 mm   |
| Width (B)            | 13 mm    |
| Closure              | Open     |
| Brand                | KAYDON   |
| L1                   | 259.7 mm |
| L2                   | 266.3 mm |

 $F = 1.5^4$ 