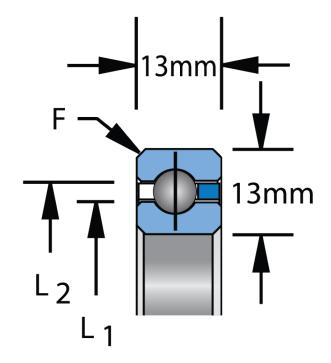

| Bore Diameter (d)    | 250 mm   |
|----------------------|----------|
| Outside Diameter (D) | 276 mm   |
| Width (B)            | 13 mm    |
| Closure              | Open     |
| Brand                | KAYDON   |
| L1                   | 259.7 mm |
| L2                   | 266.3 mm |

 $F = 1.5^3$ 

COMPONENT

**Precisions Thin Section** 

Pacific International Bearing, Inc. 33258 Central Ave, Union City, CA 94587 1-800-228-8895, 510-512-7000, info@pibsales.com www.pibsales.com This file and any associated information and specifications are provided for reference and evaluation purposes only, and is subject to change without notice. PIB makes no representations, warranties or guarantees as to the appropriateness, accuracy, completeness, or suitability for any purpose, of the file, information or specifications. You are solely responsible for the use of the file, information or specifications.