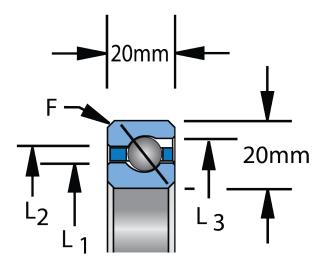

| Bore Diameter (d)    | 250 mm |
|----------------------|--------|
| Outside Diameter (D) | 290 mm |
| Width (B)            | 20 mm  |
| Closure              | Open   |
| Brand                | KAYDON |
| L1                   | 265 mm |
| L2                   | 275 mm |

 $F = 1.5^4$ 

## K25020AR0 KAYDON

250mm X 290mm X 20mm, Thin Section Bearing, Angular Contact Type A, Realislim Metric Series, 20 Mm Series UNIT

**SHEET**