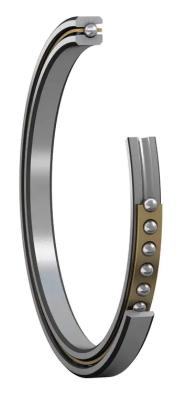

## **COMPONENT**

## K25020AR0 KAYDON

250mm X 290mm X 20mm, Thin Section Bearing, Angular Contact Type A, Realislim Metric Series, 20 Mm Series UNIT

**SHEET**