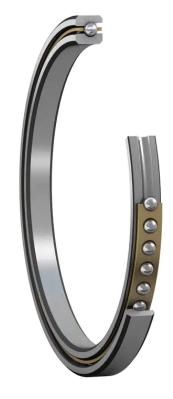

## COMPONENT

**Precisions Thin Section** 

## K25020CP0

**KAYDON** 

250mm X 290mm X 20mm, Thin Section Bearing, Radial Contact Type-c, Realislim Metric Series, 20 Mm Series UNIT

Metric

SHEET