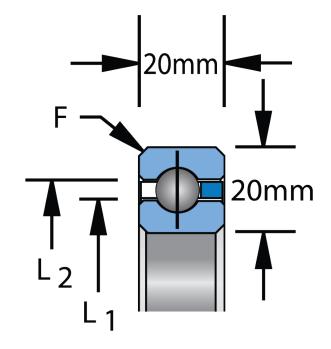

| Bore Diameter (d)    | 250 mm   |
|----------------------|----------|
| Outside Diameter (D) | 290 mm   |
| Width (B)            | 20 mm    |
| Closure              | Open     |
| Brand                | KAYDON   |
| L1                   | 265.0 mm |
| L2                   | 275.0 mm |

 $F = 1.5^4$ 

| PIB |
|-----|
|     |

Pacific International Bearing, Inc. 33258 Central Ave, Union City, CA 94587 1-800-228-8895, 510-512-7000, info@pibsales.com www.pibsales.com This file and any associated information and specifications are provided for reference and evaluation purposes only, and is subject to change without notice. PIB makes no representations, warranties or guarantees as to the appropriateness, accuracy, completeness, or suitability for any purpose, of the file, information or specifications. You are solely responsible for the use of the file, information or specifications.