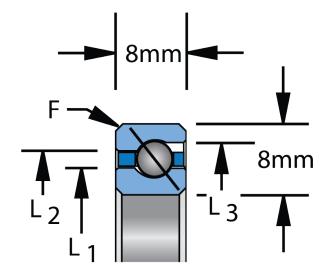

| Bore Diameter (d)    | 300 mm   |
|----------------------|----------|
| Outside Diameter (D) | 316 mm   |
| Width (B)            | 8 mm     |
| Closure              | Open     |
| Brand                | KAYDON   |
| L1                   | 305.9 mm |
| L2                   | 310.1 mm |

 $F = 0.8^4$ 