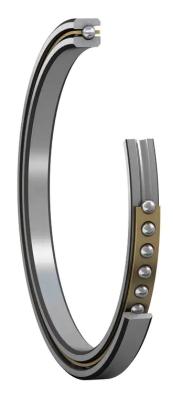

## K30008XP0

**KAYDON** 

300mm X 316mm X 8mm, Thin Section Bearing, Four Point Contact Type-x, Realislim Metric Series, 8mm Series UNIT

**SHEET**