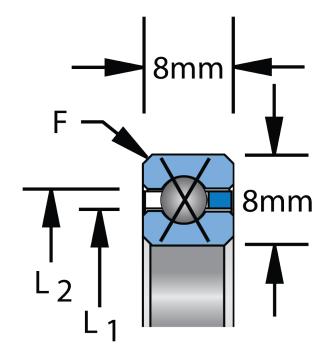

| Bore Diameter (d)    | 300 mm   |
|----------------------|----------|
| Outside Diameter (D) | 316 mm   |
| Width (B)            | 8 mm     |
| Brand                | KAYDON   |
| L1                   | 305.9 mm |
| L2                   | 310.1 mm |

 $F = 0.8^5$ 

Pacific International Bearing, Inc. 33258 Central Ave, Union City, CA 94587 1-800-228-8895, 510-512-7000, info@pibsales.com www.pibsales.com This file and any associated information and specifications are provided for reference and evaluation purposes only, and is subject to change without notice. PIB makes no representations, warranties or guarantees as to the appropriateness, accuracy, completeness, or suitability for any purpose, of the file, information or specifications. You are solely responsible for the use of the file, information or specifications.