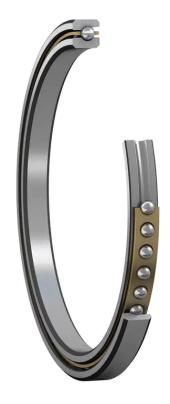

## K30020XP0

**KAYDON** 

300mm X 340mm X 20mm, Thin Section Bearing, Four Point Contact Type-x, Realislim Metric Series, 20 Mm Series

**UNIT** 

**SHEET**