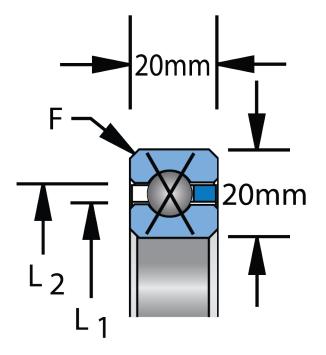

| Bore Diameter (d)    | 300 mm |
|----------------------|--------|
| Outside Diameter (D) | 340 mm |
| Width (B)            | 20 mm  |
| Brand                | KAYDON |
| L1                   | 315 mm |
| L2                   | 325 mm |

 $F = 1.5^3$ 

Pacific International Bearing, Inc. 33258 Central Ave, Union City, CA 94587 1-800-228-8895, 510-512-7000, info@pibsales.com

www.pibsales.com

This file and any associated information and specifications are provided for reference and evaluation purposes only, and is subject to change without notice. PIB makes no representations, warranties or guarantees as to the appropriateness, accuracy, completeness, or suitability for any purpose, of the file, information or specifications. You are solely responsible for the use of the file, information or specifications.