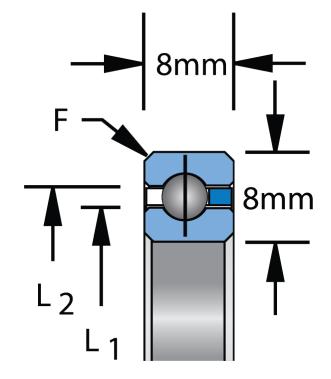

| Bore Diameter (d)    | 320 mm   |
|----------------------|----------|
| Outside Diameter (D) | 336 mm   |
| Width (B)            | 8 mm     |
| Closure              | Open     |
| Brand                | KAYDON   |
| L1                   | 325.9 mm |
| L2                   | 330.1 mm |

 $F = 0.8^6$ 

COMPONENT

**Precisions Thin Section** 

Pacific International Bearing, Inc. 33258 Central Ave, Union City, CA 94587 1-800-228-8895, 510-512-7000, info@pibsales.com www.pibsales.com This file and any associated information and specifications are provided for reference and evaluation purposes only, and is subject to change without notice. PIB makes no representations, warranties or guarantees as to the appropriateness, accuracy, completeness, or suitability for any purpose, of the file, information or specifications. You are solely responsible for the use of the file, information or specifications.