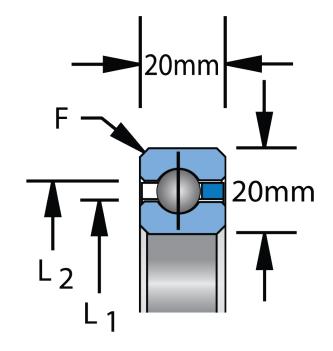

| Bore Diameter (d)    | 320 mm   |
|----------------------|----------|
| Outside Diameter (D) | 360 mm   |
| Width (B)            | 20 mm    |
| Closure              | Open     |
| Brand                | KAYDON   |
| L1                   | 335.0 mm |
| L2                   | 345.0 mm |

 $F = 1.5^4$ 

PIB

Pacific International Bearing, Inc. 33258 Central Ave, Union City, CA 94587 1-800-228-8895, 510-512-7000, info@pibsales.com www.pibsales.com This file and any associated information and specifications are provided for reference and evaluation purposes only, and is subject to change without notice. PIB makes no representations, warranties or guarantees as to the appropriateness, accuracy, completeness, or suitability for any purpose, of the file, information or specifications. You are solely responsible for the use of the file, information or specifications.