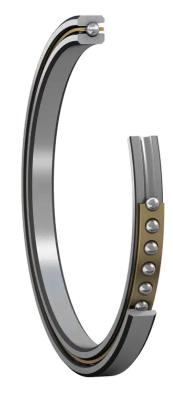

## COMPONENT

**Precisions Thin Section** 

## K32020CP0

**KAYDON** 

320mm X 360mm X 20mm, Thin Section Bearing, Radial Contact Type-c, Realislim Metric Series, 20 Mm Series UNIT

Metric

SHEET