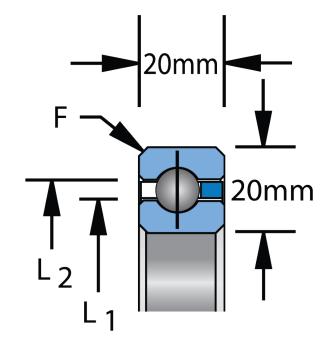

| Bore Diameter (d)    | 340 mm   |
|----------------------|----------|
| Outside Diameter (D) | 380 mm   |
| Width (B)            | 20 mm    |
| Closure              | Open     |
| Brand                | KAYDON   |
| L1                   | 355.0 mm |
| L2                   | 365.0 mm |

 $F = 1.5^4$ 

| PIB |
|-----|
|     |

Pacific International Bearing, Inc. 33258 Central Ave, Union City, CA 94587 1-800-228-8895, 510-512-7000, info@pibsales.com www.pibsales.com This file and any associated information and specifications are provided for reference and evaluation purposes only, and is subject to change without notice. PIB makes no representations, warranties or guarantees as to the appropriateness, accuracy, completeness, or suitability for any purpose, of the file, information or specifications. You are solely responsible for the use of the file, information or specifications.