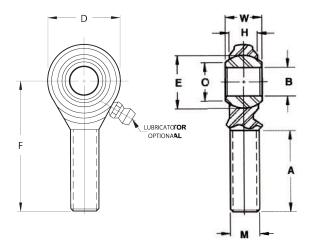

| Width (B)          | .6250 in         |
|--------------------|------------------|
| Outer Eye Diameter | .2500 in         |
| Bore Diameter (d)  | .1900 in         |
| Insert Material    | Steel            |
| Lubricating Type   | Non-Lubricatable |
| Thread Direction   | Right Handed     |
| Thread Type        | Male             |

COMPONENT

Male Spherical Plain Rod End

Pacific International Bearing, Inc. 33258 Central Ave, Union City, CA 94587 1-800-228-8895, 510-512-7000, info@pibsales.com www.pibsales.com This file and any associated information and specifications are provided for reference and evaluation purposes only, and is subject to change without notice. PIB makes no representations, warranties or guarantees as to the appropriateness, accuracy, completeness, or suitability for any purpose, of the file, information or specifications. You are solely responsible for the use of the file, information or specifications.

## M3CR

.1900in X .3120in X .6250in, Rbc Heim Rod End Bearing, 2 Piece – Metal-to-metal, Male Spherical Plain Rod End, Right Handed Thread UNIT

Inch

**SHEET**