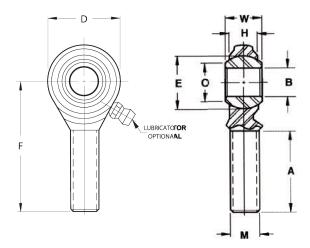

| Width (B)          | .6250 in         |
|--------------------|------------------|
| Outer Eye Diameter | .2500 in         |
| Bore Diameter (d)  | .1900 in         |
| Insert Material    | Steel            |
| Lubricating Type   | Non-Lubricatable |
| Thread Direction   | Right Handed     |
| Thread Type        | Male             |
| 0.D. (D)           | .3120 in         |
| Brand              | RBC              |

M3CR RBC

.1900in X .3120in X .6250in, Rbc Heim Rod End Bearing, 2 Piece – Metal-to-metal, Male Spherical Plain Rod End, Right Handed Thread UNIT

Male Spherical Plain Rod End

Inch

**SHEET**