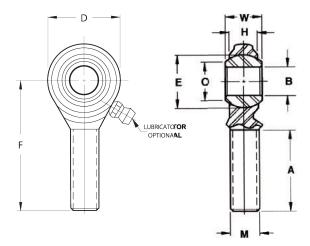

| Width (B)          | 1.0000 in        |
|--------------------|------------------|
| Outer Eye Diameter | .4060 in         |
| Bore Diameter (d)  | .3750 in         |
| Insert Material    | Steel            |
| Lubricating Type   | Non-Lubricatable |
| Thread Direction   | Right Handed     |
| Thread Type        | Male             |
| 0.D. (D)           | .5000 in         |
| Brand              | RBC              |

specifications.

M6CR RBC

.3750in X .5000in X 1.0000in, Rbc Heim Rod End Bearing, 2 Piece – Metal-to-metal, Male Spherical Plain Rod End, Right Handed Thread UNIT

Male Spherical Plain Rod End

Inch

**SHEET** 