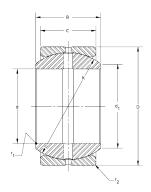

| Outside Diameter (D) |   | 150 mm |
|----------------------|---|--------|
| Width (B)            |   | 70 mm  |
| Closure              |   | Open   |
| Brand                |   | RBC    |
|                      | T | •      |
|                      |   |        |

## **MB100**

RBC

100mm X 150mm X 70mm, Spherical Plain Bearing, Sealed, Metric

**UNIT** 

**SHEET**