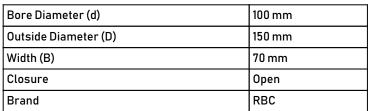

| Outside Diameter (D) |   | 150 mm |
|----------------------|---|--------|
| Width (B)            |   | 70 mm  |
| Closure              |   | Open   |
| Brand                |   | RBC    |
|                      | T | •      |
|                      |   |        |

## **MB100**

RBC

100mm X 150mm X 70mm, Spherical Plain Bearing, Sealed, Metric

**UNIT** 

**SHEET**