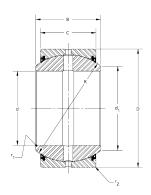

| Bore Diameter (d)    | 100 mm      |
|----------------------|-------------|
| Outside Diameter (D) | 150 mm      |
| Width (B)            | 70 mm       |
| Closure              | Rubber Seal |
| Brand                | RBC         |

|  | Outside Diameter (D) |  | 150 mm      |  |
|--|----------------------|--|-------------|--|
|  | Width (B)            |  | 70 mm       |  |
|  | Closure              |  | Rubber Seal |  |
|  | Brand                |  | RBC         |  |
|  |                      |  |             |  |
|  |                      |  |             |  |
|  |                      |  |             |  |

**MB100SS** 

**RBC** 

100mm X 150mm X 70mm, Spherical Plain Bearing, Sealed, Metric

**UNIT** 

**SHEET**