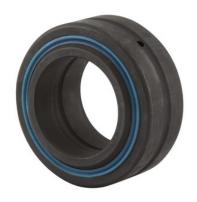

| Bore Diameter (d)    | 100 mm      |
|----------------------|-------------|
| Outside Diameter (D) | 150 mm      |
| Width (B)            | 70 mm       |
| Closure              | Rubber Seal |
| Brand                | RBC         |

|  | Outside Diameter (D) |  | 150 mm      |  |
|--|----------------------|--|-------------|--|
|  | Width (B)            |  | 70 mm       |  |
|  | Closure              |  | Rubber Seal |  |
|  | Brand                |  | RBC         |  |
|  |                      |  |             |  |
|  |                      |  |             |  |
|  |                      |  |             |  |

**MB100SS** 

**RBC** 

100mm X 150mm X 70mm, Spherical Plain Bearing, Sealed, Metric

**UNIT** 

**SHEET**