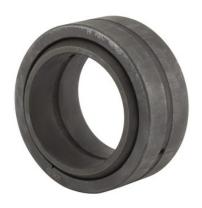

| Outside Diameter (D) |   | 160 mm |
|----------------------|---|--------|
| Width (B)            |   | 70 mm  |
| Closure              |   | Open   |
| Brand                |   | RBC    |
|                      | ı |        |
|                      |   |        |

## **MB110**

RBC

110mm X 160mm X 70mm, Spherical Plain Bearing, Sealed, Metric

**UNIT** 

**SHEET**