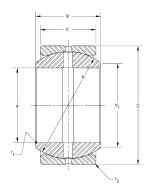

## **MB110**

RBC

110mm X 160mm X 70mm, Spherical Plain Bearing, Sealed, Metric

**UNIT** 

**SHEET**