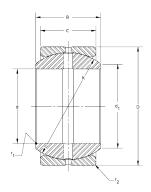

## MB1209L

**RBC** 

120mm X 180mm X 85mm, Spherical Plain Bearing, Sealed, Metric

**UNIT** 

**SHEET** 