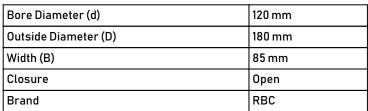

| Outside Diameter (D) | 180 mm |
|----------------------|--------|
| Width (B)            | 85 mm  |
| Closure              | Open   |
| Brand                | RBC    |
|                      |        |
|                      |        |