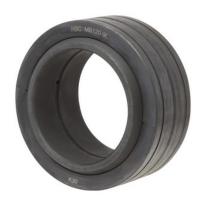

## MB1209L

**RBC** 

120mm X 180mm X 85mm, Spherical Plain Bearing, Sealed, Metric

**UNIT** 

**SHEET** 