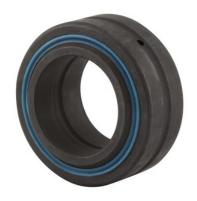

**COMPONENT** 

Spherical Plain Bearings

## **MB1209LSS**

**RBC** 

120mm X 180mm X 85mm, Spherical Plain Bearing, Sealed, Metric

**UNIT** 

**SHEET**