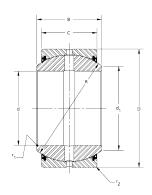

| Bore Diameter (d)    | 120 mm      |
|----------------------|-------------|
| Outside Diameter (D) | 180 mm      |
| Width (B)            | 85 mm       |
| Closure              | Rubber Seal |
| Brand                | RBC         |

|  | Outside Diameter (D) | 160 111111  |  |
|--|----------------------|-------------|--|
|  | Width (B)            | 85 mm       |  |
|  | Closure              | Rubber Seal |  |
|  | Brand                | RBC         |  |
|  |                      |             |  |
|  |                      |             |  |

## **MB1209LSS**

**RBC** 

120mm X 180mm X 85mm, Spherical Plain Bearing, Sealed, Metric

**UNIT** 

**SHEET**