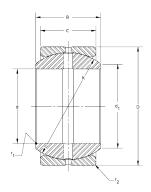

**COMPONENT** 

Spherical Plain Bearings

MB1409L **RBC** 140mm X 210mm X 90mm, Spherical Plain Bearing, Sealed, Metric

**UNIT** 

**SHEET**