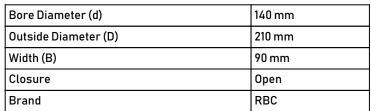

| Outside Diameter (D) |  | 210 mm |
|----------------------|--|--------|
| Width (B)            |  | 90 mm  |
| Closure              |  | Open   |
| Brand                |  | RBC    |
|                      |  |        |
|                      |  |        |

**COMPONENT** 

Spherical Plain Bearings

MB1409L **RBC** 140mm X 210mm X 90mm, Spherical Plain Bearing, Sealed, Metric

**UNIT** 

**SHEET**