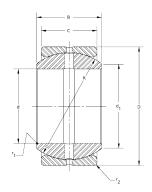

| Bore Diameter (d)    | 15 mm |
|----------------------|-------|
| Outside Diameter (D) | 26 mm |
| Width (B)            | 12 mm |
| Closure              | Open  |
| Brand                | RBC   |

| Outside Diameter (D) | 26 mm |
|----------------------|-------|
| Width (B)            | 12 mm |
| Closure              | Open  |
| Brand                | RBC   |
|                      |       |

**MB15** RBC

15mm X 26mm X 12mm, Spherical Plain Bearing, Sealed, Metric

**UNIT** 

**SHEET**