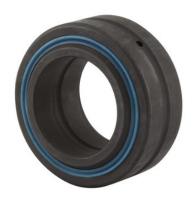

MB20SS

**RBC** 

20mm X 35mm X 16mm, Spherical Plain Bearing, Sealed, Metric

**UNIT** 

**SHEET**