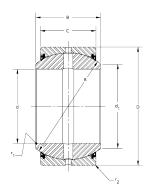

| Outside Diameter (D) |  | 35 mm |             |  |
|----------------------|--|-------|-------------|--|
| Width (B)            |  | 16 mm |             |  |
| Closure              |  |       | Rubber Seal |  |
| Brand                |  | RBC   |             |  |
|                      |  |       |             |  |

MB20SS

**RBC** 

20mm X 35mm X 16mm, Spherical Plain Bearing, Sealed, Metric

**UNIT** 

**SHEET**