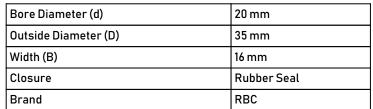

| Outside Diameter (D) |  | 35 mm |             |  |
|----------------------|--|-------|-------------|--|
| Width (B)            |  | 16 mm |             |  |
| Closure              |  |       | Rubber Seal |  |
| Brand                |  | RBC   |             |  |
|                      |  |       |             |  |

MB20SS

**RBC** 

20mm X 35mm X 16mm, Spherical Plain Bearing, Sealed, Metric

**UNIT** 

**SHEET**