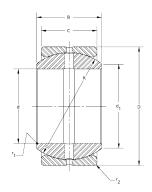

| Bore Diameter (d)    | 25 mm |
|----------------------|-------|
| Outside Diameter (D) | 42 mm |
| Width (B)            | 20 mm |
| Closure              | Open  |
| Brand                | RBC   |

| Outside Diameter (D) |   | 42 mm |
|----------------------|---|-------|
| Width (B)            |   | 20 mm |
| Closure              |   | Open  |
| Brand                |   | RBC   |
|                      | T |       |

**MB25** RBC 25mm X 42mm X 20mm, Spherical Plain Bearing, Sealed, Metric

**UNIT** 

**SHEET**