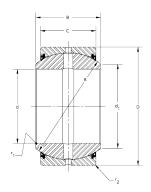

|                      | 1           |
|----------------------|-------------|
| Bore Diameter (d)    | 25 mm       |
| Outside Diameter (D) | 42 mm       |
| Width (B)            | 20 mm       |
| Closure              | Rubber Seal |
| Brand                | RBC         |

| Outside Diameter (D) | 42 mm       |
|----------------------|-------------|
| Width (B)            | 20 mm       |
| Closure              | Rubber Seal |
| Brand                | RBC         |
|                      | •           |

MB25SS

**RBC** 

25mm X 42mm X 20mm, Spherical Plain Bearing, Sealed, Metric

**UNIT** 

**SHEET**