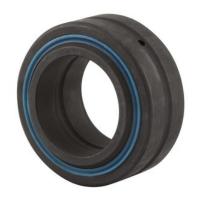

|                      | 1           |
|----------------------|-------------|
| Bore Diameter (d)    | 25 mm       |
| Outside Diameter (D) | 42 mm       |
| Width (B)            | 20 mm       |
| Closure              | Rubber Seal |
| Brand                | RBC         |

| Outside Diameter (D) | 42 mm       |
|----------------------|-------------|
| Width (B)            | 20 mm       |
| Closure              | Rubber Seal |
| Brand                | RBC         |
|                      | •           |

MB25SS

**RBC** 

25mm X 42mm X 20mm, Spherical Plain Bearing, Sealed, Metric

**UNIT** 

**SHEET**