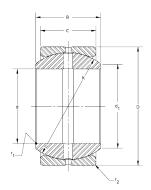

**COMPONENT** 

| ١٠ | utside Diameter (D) |  | 47 mm |
|----|---------------------|--|-------|
| W  | /idth (B)           |  | 22 mm |
| С  | Closure             |  | Open  |
| В  | Brand               |  | RBC   |
|    |                     |  |       |
|    |                     |  |       |

**MB30** RBC 30mm X 47mm X 22mm, Spherical Plain Bearing, Sealed, Metric

**UNIT** 

Spherical Plain Bearings

**SHEET**