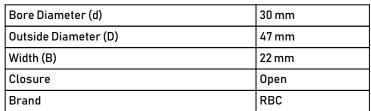

**COMPONENT** 

| ١٠ | utside Diameter (D) |  | 47 mm |
|----|---------------------|--|-------|
| W  | /idth (B)           |  | 22 mm |
| С  | Closure             |  | Open  |
| В  | Brand               |  | RBC   |
|    |                     |  |       |
|    |                     |  |       |

**MB30** RBC 30mm X 47mm X 22mm, Spherical Plain Bearing, Sealed, Metric

**UNIT** 

Spherical Plain Bearings

**SHEET**