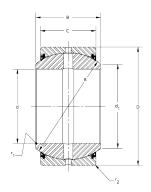

| Bore Diameter (d)    | 30 mm       |
|----------------------|-------------|
| Outside Diameter (D) | 47 mm       |
| Width (B)            | 22 mm       |
| Closure              | Rubber Seal |
| Brand                | RBC         |

| Outside Diameter (D) | 47 mm       |
|----------------------|-------------|
| Width (B)            | 22 mm       |
| Closure              | Rubber Seal |
| Brand                | RBC         |
|                      | •           |