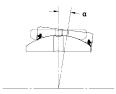

| Bore Diameter (d)    | 30 mm       |
|----------------------|-------------|
| Outside Diameter (D) | 47 mm       |
| Width (B)            | 22 mm       |
| Closure              | Rubber Seal |
| Brand                | RBC         |

| Outside Diameter (D) | 47 mm       |
|----------------------|-------------|
| Width (B)            | 22 mm       |
| Closure              | Rubber Seal |
| Brand                | RBC         |
|                      | •           |