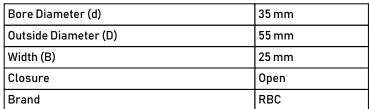

| Outside Diameter (D) | 55 mm    |
|----------------------|----------|
| Width (B)            | 25 mm    |
| Closure              | Open     |
| Brand                | RBC      |
|                      | <u>'</u> |

**MB35** RBC

35mm X 55mm X 25mm, Spherical Plain Bearing, Sealed, Metric

**UNIT** 

**SHEET**