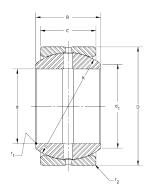

**MB35** RBC

35mm X 55mm X 25mm, Spherical Plain Bearing, Sealed, Metric

**UNIT** 

**SHEET**