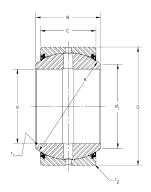

| Outside Diameter (D) |   | 55 mm       |
|----------------------|---|-------------|
| Width (B)            |   | 25 mm       |
| Closure              |   | Rubber Seal |
| Brand                |   | RBC         |
|                      | 1 |             |

MB35SS **RBC** 

35mm X 55mm X 25mm, Spherical Plain Bearing, Sealed, Metric

**UNIT** 

**SHEET**