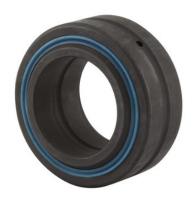

MB35SS **RBC** 

35mm X 55mm X 25mm, Spherical Plain Bearing, Sealed, Metric

**UNIT** 

**SHEET**