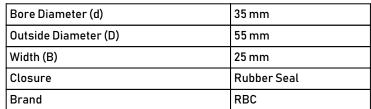

| Outside Diameter (D) |   | 55 mm       |
|----------------------|---|-------------|
| Width (B)            |   | 25 mm       |
| Closure              |   | Rubber Seal |
| Brand                |   | RBC         |
|                      | 1 |             |

MB35SS **RBC** 

35mm X 55mm X 25mm, Spherical Plain Bearing, Sealed, Metric

**UNIT** 

**SHEET**