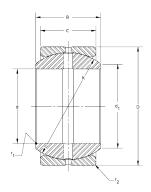

| Bore Diameter (d)    | 40 mm |
|----------------------|-------|
| Outside Diameter (D) | 62 mm |
| Width (B)            | 28 mm |
| Closure              | Open  |
| Brand                | RBC   |

**COMPONENT** 

| Outside Diameter (D) |  | 62 mm |
|----------------------|--|-------|
| Width (B)            |  | 28 mm |
| Closure              |  | Open  |
| Brand                |  | RBC   |
|                      |  |       |
|                      |  |       |

**MB40** RBC 40mm X 62mm X 28mm, Spherical Plain

Bearing, Sealed, Metric

**UNIT** 

Spherical Plain Bearings

**SHEET**