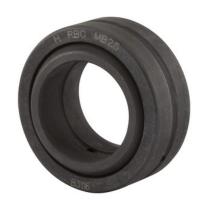

| Bore Diameter (d)    | 40 mm |
|----------------------|-------|
| Outside Diameter (D) | 62 mm |
| Width (B)            | 28 mm |
| Closure              | Open  |
| Brand                | RBC   |

**COMPONENT** 

| Outside Diameter (D) |  | 62 mm |
|----------------------|--|-------|
| Width (B)            |  | 28 mm |
| Closure              |  | Open  |
| Brand                |  | RBC   |
|                      |  |       |
|                      |  |       |

**MB40** RBC 40mm X 62mm X 28mm, Spherical Plain

Bearing, Sealed, Metric

**UNIT** 

Spherical Plain Bearings

**SHEET**