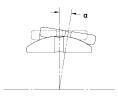

**MB40** RBC 40mm X 62mm X 28mm, Spherical Plain

Bearing, Sealed, Metric

**UNIT** 

Spherical Plain Bearings

**SHEET**