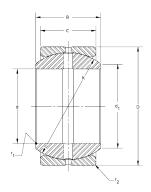

| Outside Diameter (D) | 68 mm |
|----------------------|-------|
| Width (B)            | 32 mm |
| Closure              | Open  |
| Brand                | RBC   |
|                      | •     |

and specifications are provided for reference and evaluation purposes only, Pacific International Bearing, Inc. and is subject to change without notice. PIB 33258 Central Ave, Union City, CA 94587 makes no representations, warranties or 1-800-228-8895, 510-512-7000, guarantees as to the appropriateness, accuracy, completeness, or suitability for info@pibsales.com any purpose, of the file, information or www.pibsales.com specifications. You are solely responsible for the use of the file, information or