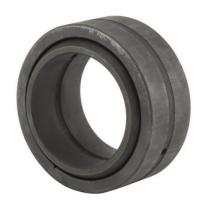

specifications.

This file and any associated information

**COMPONENT** 

Spherical Plain Bearings

**MB45** RBC 45mm X 68mm X 32mm, Spherical Plain Bearing, Sealed, Metric

**UNIT** 

**SHEET**