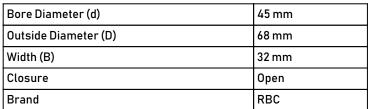

| Outside Diameter (D) | 68 mm |
|----------------------|-------|
| Width (B)            | 32 mm |
| Closure              | Open  |
| Brand                | RBC   |
|                      | •     |

and specifications are provided for reference and evaluation purposes only, Pacific International Bearing, Inc. and is subject to change without notice. PIB 33258 Central Ave, Union City, CA 94587 makes no representations, warranties or 1-800-228-8895, 510-512-7000, guarantees as to the appropriateness, accuracy, completeness, or suitability for info@pibsales.com any purpose, of the file, information or www.pibsales.com specifications. You are solely responsible for the use of the file, information or