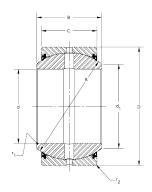

**MB45SS RBC** 

45mm X 68mm X 32mm, Spherical Plain Bearing, Sealed, Metric

**UNIT** 

**SHEET**