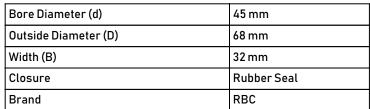

|  | Outside Diameter (D) |   | 00 111111   |
|--|----------------------|---|-------------|
|  | Width (B)            |   | 32 mm       |
|  | Closure              |   | Rubber Seal |
|  | Brand                |   | RBC         |
|  |                      |   |             |
|  |                      |   |             |
|  |                      | ſ |             |

**MB45SS RBC** 

45mm X 68mm X 32mm, Spherical Plain Bearing, Sealed, Metric

**UNIT** 

**SHEET**