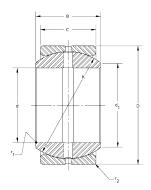

**COMPONENT** 

|  | Outside Diameter (D) |  | 75 mm |
|--|----------------------|--|-------|
|  | Width (B)            |  | 35 mm |
|  | Closure              |  | Open  |
|  | Brand                |  | RBC   |
|  |                      |  |       |
|  |                      |  |       |

**MB50** RBC

50mm X 75mm X 35mm, Spherical Plain Bearing, Sealed, Metric

**UNIT** 

Spherical Plain Bearings

**SHEET**