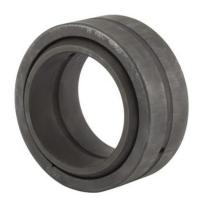

**COMPONENT** 

|  | Outside Diameter (D) |  | 75 mm |
|--|----------------------|--|-------|
|  | Width (B)            |  | 35 mm |
|  | Closure              |  | Open  |
|  | Brand                |  | RBC   |
|  |                      |  |       |
|  |                      |  |       |

**MB50** RBC

50mm X 75mm X 35mm, Spherical Plain Bearing, Sealed, Metric

**UNIT** 

Spherical Plain Bearings

**SHEET**