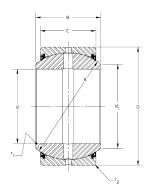

| Bore Diameter (d)    | 50 mm       |
|----------------------|-------------|
|                      |             |
| Outside Diameter (D) | 75 mm       |
| Width (B)            | 35 mm       |
| Width (B)            | 3311111     |
| Closure              | Rubber Seal |
| Brand                | RBC         |
|                      | 1           |

| Outside Diameter (D) | 75 mm       |
|----------------------|-------------|
| Width (B)            | 35 mm       |
| Closure              | Rubber Seal |
| Brand                | RBC         |
|                      |             |