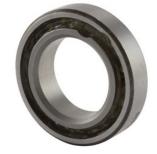

| Width (B)         | .2810 in                    |  |
|-------------------|-----------------------------|--|
| Bore Diameter (d) | .6250 in                    |  |
| 0.D. (D)          | 1.0625 in                   |  |
| Brand             | RBC                         |  |
| Finish            | Steel                       |  |
| Material          | 52100 Bearing Quality Steel |  |

| Pacific International Bearing, Inc.<br>33258 Central Ave, Union City, CA 94587<br>1-800-228-8895, 510-512-7000,<br>info@pibsales.com<br>www.pibsales.com | Pacific International Bearing, Inc.                                                                                                                                                                                                                                                    | This file and any associated information<br>and specifications are provided for<br>reference and evaluation purposes only,<br>and is subject to change without notice. PIB | MB538FS160 | UNIT |
|----------------------------------------------------------------------------------------------------------------------------------------------------------|----------------------------------------------------------------------------------------------------------------------------------------------------------------------------------------------------------------------------------------------------------------------------------------|----------------------------------------------------------------------------------------------------------------------------------------------------------------------------|------------|------|
|                                                                                                                                                          | makes no representations, warranties or<br>guarantees as to the appropriateness,<br>accuracy, completeness, or suitability for<br>any purpose, of the file, information or<br>specifications. You are solely responsible<br>for the use of the file, information or<br>specifications. | <b>RBC</b><br>.6250in X 1.0625in X .2810in, Precision<br>Series Torque Tube, Extra Light Duty<br>Single Row Ball Bearing                                                   | INCH       |      |
|                                                                                                                                                          |                                                                                                                                                                                                                                                                                        |                                                                                                                                                                            | SHEET      |      |