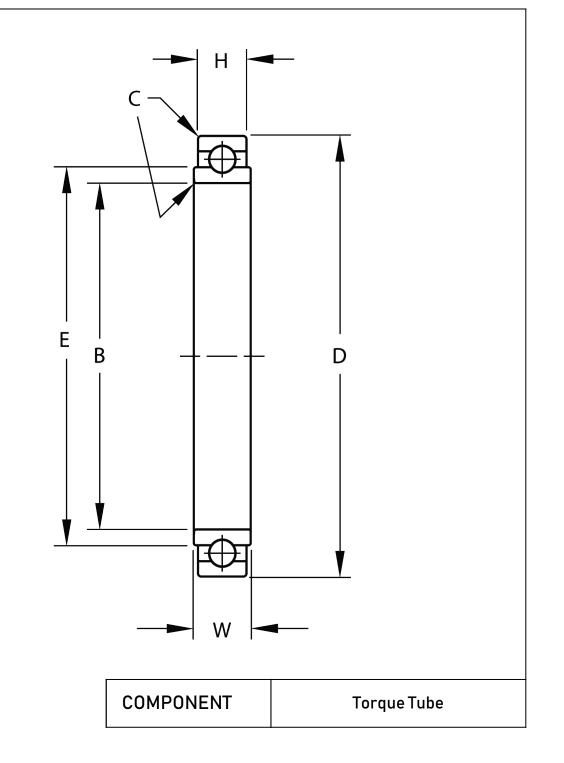

| Width (B)         | .2810 in                    |  |
|-------------------|-----------------------------|--|
| Bore Diameter (d) | .6250 in                    |  |
| 0.D. (D)          | 1.0625 in                   |  |
| Brand             | RBC                         |  |
| Finish            | Steel                       |  |
| Material          | 52100 Bearing Quality Steel |  |

| Pacific International Bearing, Inc.<br>33258 Central Ave, Union City, CA 94587<br>1-800-228-8895, 510-512-7000,<br>info@pibsales.com<br>www.pibsales.com | Pacific International Bearing, Inc.                                                                                                                                                                                                                                                    | This file and any associated information<br>and specifications are provided for<br>reference and evaluation purposes only,<br>and is subject to change without notice. PIB | MB538FS160 | UNIT |
|----------------------------------------------------------------------------------------------------------------------------------------------------------|----------------------------------------------------------------------------------------------------------------------------------------------------------------------------------------------------------------------------------------------------------------------------------------|----------------------------------------------------------------------------------------------------------------------------------------------------------------------------|------------|------|
|                                                                                                                                                          | makes no representations, warranties or<br>guarantees as to the appropriateness,<br>accuracy, completeness, or suitability for<br>any purpose, of the file, information or<br>specifications. You are solely responsible<br>for the use of the file, information or<br>specifications. | <b>RBC</b><br>.6250in X 1.0625in X .2810in, Precision<br>Series Torque Tube, Extra Light Duty<br>Single Row Ball Bearing                                                   | INCH       |      |
|                                                                                                                                                          |                                                                                                                                                                                                                                                                                        |                                                                                                                                                                            | SHEET      |      |