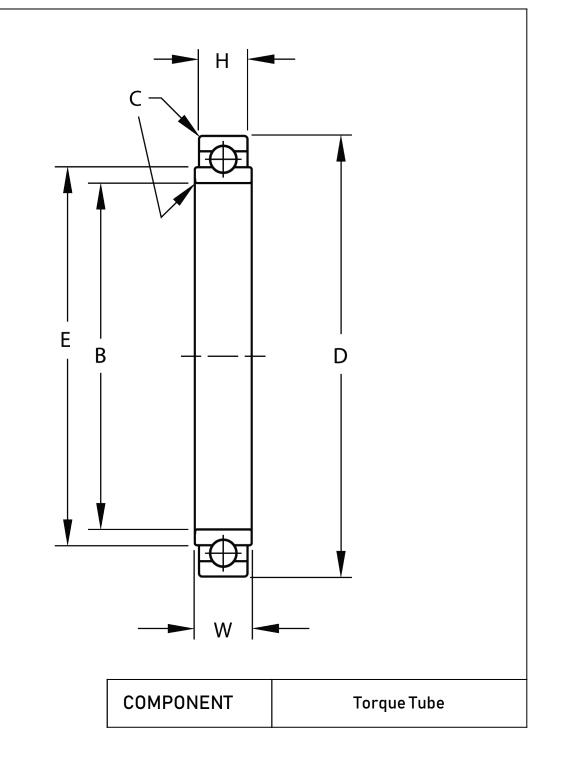

| Width (B)         | .2810 in                    |  |
|-------------------|-----------------------------|--|
| Bore Diameter (d) | 1.3125 in                   |  |
| 0.D. (D)          | 1.7500 in                   |  |
| Brand             | RBC                         |  |
| Finish            | Cadmium                     |  |
| Material          | 52100 Bearing Quality Steel |  |

|  | Pacific International Bearing, Inc.<br>33258 Central Ave, Union City, CA 94587<br>1-800-228-8895, 510-512-7000,<br>info@pibsales.com<br>www.pibsales.com | This file and any associated information<br>and specifications are provided for<br>reference and evaluation purposes only,<br>and is subject to change without notice. PIB<br>makes no representations, warranties or<br>guarantees as to the appropriateness,<br>accuracy, completeness, or suitability for<br>any purpose, of the file, information or<br>specifications. You are solely responsible<br>for the use of the file, information or<br>specifications. | MB542DDFS428<br>RBC<br>1.3125in X 1.7500in X .2810in, Precision<br>Series Torque Tube, Extra Light Duty<br>Single Row Ball Bearing, Sealed,<br>Cadmium Plated | UNIT  |
|--|----------------------------------------------------------------------------------------------------------------------------------------------------------|----------------------------------------------------------------------------------------------------------------------------------------------------------------------------------------------------------------------------------------------------------------------------------------------------------------------------------------------------------------------------------------------------------------------------------------------------------------------|---------------------------------------------------------------------------------------------------------------------------------------------------------------|-------|
|  |                                                                                                                                                          |                                                                                                                                                                                                                                                                                                                                                                                                                                                                      |                                                                                                                                                               | INCH  |
|  |                                                                                                                                                          |                                                                                                                                                                                                                                                                                                                                                                                                                                                                      |                                                                                                                                                               | SHEET |