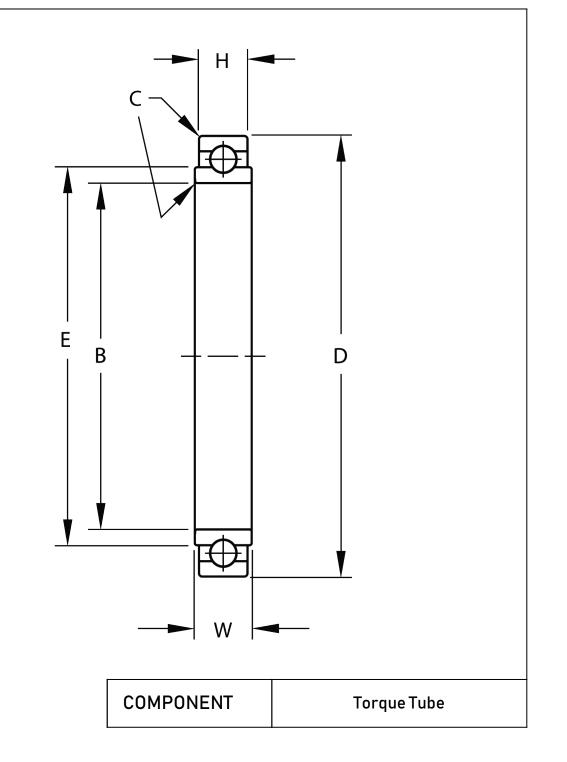

| Width (B)         | .2810 in                    |  |
|-------------------|-----------------------------|--|
| Brand             | RBC                         |  |
| Bore Diameter (d) | 1.3125 in                   |  |
| 0.D. (D)          | 1.7500 in                   |  |
| Finish            | Cadmium                     |  |
| Material          | 52100 Bearing Quality Steel |  |

| Pacific International Bearing, Inc.<br>33258 Central Ave, Union City, CA 94587<br>1-800-228-8895, 510-512-7000,<br>info@pibsales.com<br>www.pibsales.com | Pacific International Bearing, Inc.                                                                                                                                                                                                                                                    | This file and any associated information<br>and specifications are provided for<br>reference and evaluation purposes only,<br>and is subject to change without notice. PIB | MB542DDFS464<br>RBC | UNIT |
|----------------------------------------------------------------------------------------------------------------------------------------------------------|----------------------------------------------------------------------------------------------------------------------------------------------------------------------------------------------------------------------------------------------------------------------------------------|----------------------------------------------------------------------------------------------------------------------------------------------------------------------------|---------------------|------|
|                                                                                                                                                          | makes no representations, warranties or<br>guarantees as to the appropriateness,<br>accuracy, completeness, or suitability for<br>any purpose, of the file, information or<br>specifications. You are solely responsible<br>for the use of the file, information or<br>specifications. | 1.3125in X 1.7500in X .2810in, Precision<br>Series Torque Tube, Extra Light Duty<br>Single Row Ball Bearing, Sealed,<br>Cadmium Plated                                     | INCH                |      |
|                                                                                                                                                          |                                                                                                                                                                                                                                                                                        |                                                                                                                                                                            | SHEET               |      |