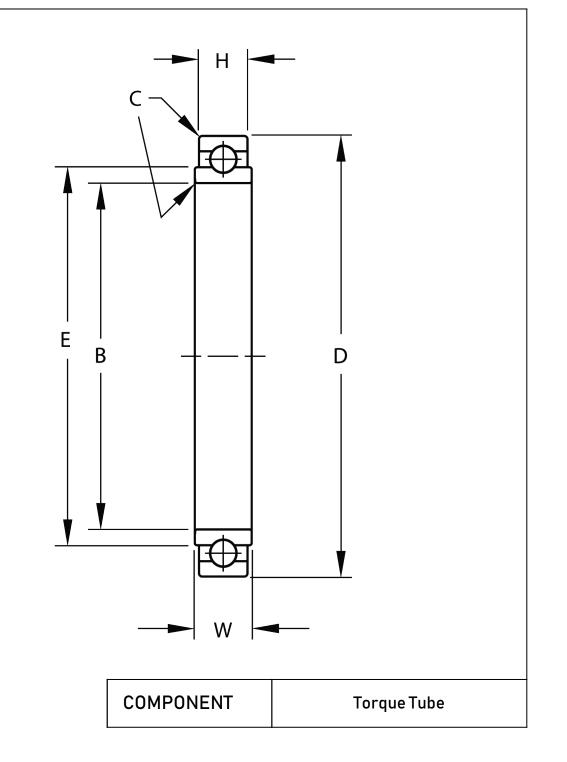

| Width (B)         | .2810 in                    |  |
|-------------------|-----------------------------|--|
| Bore Diameter (d) | 1.8125 in                   |  |
| 0.D. (D)          | 2.2500 in                   |  |
| Brand             | RBC                         |  |
| Finish            | Cadmium                     |  |
| Material          | 52100 Bearing Quality Steel |  |

| Pacific International Bearing, Inc.<br>33258 Central Ave, Union City, CA 94587<br>1-800-228-8895, 510-512-7000,<br>info@pibsales.com<br>www.pibsales.com | Pacific International Bearing, Inc.                                                                                                                                                                                                                                                    | This file and any associated information<br>and specifications are provided for<br>reference and evaluation purposes only,<br>and is subject to change without notice. PIB | MB544DDFS428<br>RBC | UNIT |
|----------------------------------------------------------------------------------------------------------------------------------------------------------|----------------------------------------------------------------------------------------------------------------------------------------------------------------------------------------------------------------------------------------------------------------------------------------|----------------------------------------------------------------------------------------------------------------------------------------------------------------------------|---------------------|------|
|                                                                                                                                                          | makes no representations, warranties or<br>guarantees as to the appropriateness,<br>accuracy, completeness, or suitability for<br>any purpose, of the file, information or<br>specifications. You are solely responsible<br>for the use of the file, information or<br>specifications. | 1.8125in X 2.2500in X .2810in, Precision<br>Series Torque Tube, Extra Light Duty<br>Single Row Ball Bearing, Sealed,<br>Cadmium Plated                                     | INCH                |      |
|                                                                                                                                                          |                                                                                                                                                                                                                                                                                        |                                                                                                                                                                            | SHEET               |      |