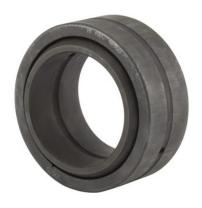

**COMPONENT** 

|  | Outside Diameter (D) |  | 90 mm |
|--|----------------------|--|-------|
|  | Width (B)            |  | 44 mm |
|  | Closure              |  | Open  |
|  | Brand                |  | RBC   |
|  |                      |  |       |
|  |                      |  |       |

MB60 RBC 60mm X 90mm X 44mm, Spherical Plain Bearing, Sealed, Metric

**UNIT** 

Spherical Plain Bearings

**SHEET**