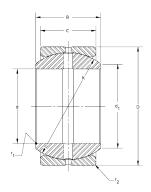

MB60 RBC 60mm X 90mm X 44mm, Spherical Plain Bearing, Sealed, Metric

**UNIT** 

Spherical Plain Bearings

**SHEET**