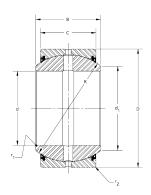

| Bore Diameter (d)    | 60 mm       |
|----------------------|-------------|
| Outside Diameter (D) | 90 mm       |
| Width (B)            | 44 mm       |
| Closure              | Rubber Seal |
| Brand                | RBC         |

| Outside Diameter (D) | 90 mm       |
|----------------------|-------------|
| Width (B)            | 44 mm       |
| Closure              | Rubber Seal |
| Brand                | RBC         |
|                      |             |

## MB60SS

**RBC** 

60mm X 90mm X 44mm, Spherical Plain Bearing, Sealed, Metric

**UNIT** 

**SHEET**