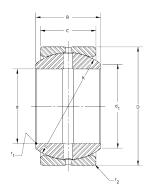

|   | Outside Diameter (D) | lus mm |
|---|----------------------|--------|
|   | Width (B)            | 49 mm  |
|   | Closure              | Open   |
|   | Brand                | RBC    |
| _ | 1                    |        |
|   |                      |        |

Bearing, Sealed, Metric

**COMPONENT** 

MB70 RBC 70mm X 105mm X 49mm, Spherical Plain **UNIT** 

Spherical Plain Bearings

**SHEET**