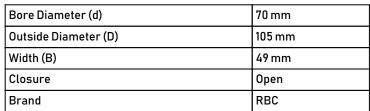

Bearing, Sealed, Metric

**COMPONENT** 

MB70 RBC 70mm X 105mm X 49mm, Spherical Plain **UNIT** 

Spherical Plain Bearings

**SHEET**