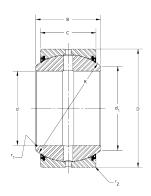

| Bore Diameter (d)    | 70 mm       |
|----------------------|-------------|
| Outside Diameter (D) | 105 mm      |
| Width (B)            | 49 mm       |
| Closure              | Rubber Seal |
| Brand                | RBC         |

| Outside Diameter (D) | 105 mm      |
|----------------------|-------------|
| Width (B)            | 49 mm       |
| Closure              | Rubber Seal |
| Brand                | RBC         |
|                      |             |
| 1                    |             |