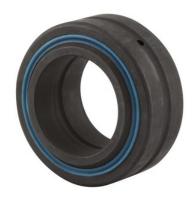

## MB80SS

RBC

80mm X 120mm X 55mm, Spherical Plain Bearing, Sealed, Metric UNIT

**SHEET**