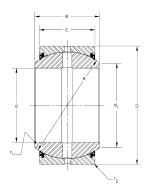

## MB80SS

RBC

80mm X 120mm X 55mm, Spherical Plain Bearing, Sealed, Metric UNIT

**SHEET**