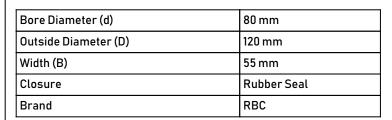

## MB80SS

RBC

80mm X 120mm X 55mm, Spherical Plain Bearing, Sealed, Metric UNIT

**SHEET**