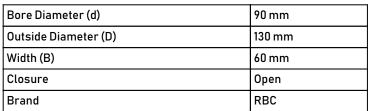

|  | Outside Diameter (D) |  | 130 mm |
|--|----------------------|--|--------|
|  | Width (B)            |  | 60 mm  |
|  | Closure              |  | Open   |
|  | Brand                |  | RBC    |
|  |                      |  |        |
|  |                      |  |        |

**COMPONENT** 

MB90 RBC 90mm X 130mm X 60mm, Spherical Plain Bearing, Sealed, Metric

**UNIT** 

Spherical Plain Bearings

**SHEET**