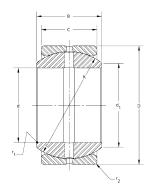

|  | Outside Diameter (D) |  | 130 mm |
|--|----------------------|--|--------|
|  | Width (B)            |  | 60 mm  |
|  | Closure              |  | Open   |
|  | Brand                |  | RBC    |
|  |                      |  |        |
|  |                      |  |        |

**COMPONENT** 

MB90 RBC 90mm X 130mm X 60mm, Spherical Plain Bearing, Sealed, Metric

**UNIT** 

Spherical Plain Bearings

**SHEET**