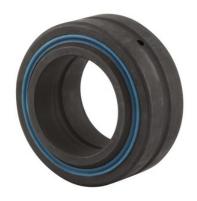

## MB90SS

RBC

90mm X 130mm X 60mm, Spherical Plain Bearing, Sealed, Metric UNIT

**SHEET**