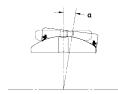

| Bore Diameter (d)    | 90 mm       |
|----------------------|-------------|
| Outside Diameter (D) | 130 mm      |
| Width (B)            | 60 mm       |
| Closure              | Rubber Seal |
| Brand                | RBC         |