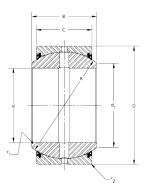

| Bore Diameter (d)    | 90 mm       |
|----------------------|-------------|
| Outside Diameter (D) | 130 mm      |
| Width (B)            | 60 mm       |
| Closure              | Rubber Seal |
| Brand                | RBC         |