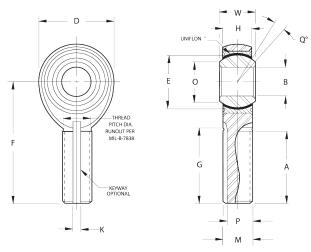

| Bore Diameter (d)    | 1.0000 in    |
|----------------------|--------------|
| Outside Diameter (D) | 2.7750 in    |
| Width (B)            | 1.3750 in    |
| Outer Eye Diameter   | 1.0150 in    |
| Total Length (I2)    | 5.5125 in    |
| Brand                | RBC          |
| lubricating-type     |              |
| Thread Direction     | Right Handed |
| Thread Type          | Male         |

## ME16 RBC

1.0000in X 2.7750in X 1.3750in, Rbc Heim Rod End Bearing, Male, Self-lubricating, Right Handed Thread UNIT

Inch

**SHEET**