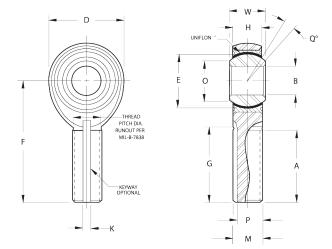

| Bore Diameter (d)    | 1.0000 in    |
|----------------------|--------------|
| Outside Diameter (D) | 2.7750 in    |
| Width (B)            | 1.3750 in    |
| Outer Eye Diameter   | 1.0150 in    |
| Total Length (I2)    | 5.5125 in    |
| Brand                | RBC          |
| lubricating-type     |              |
| Thread Direction     | Right Handed |
| Thread Type          | Male         |

## ME16 RBC

1.0000in X 2.7750in X 1.3750in, Rbc Heim Rod End Bearing, Male, Self-lubricating, Right Handed Thread UNIT

Inch

**SHEET**