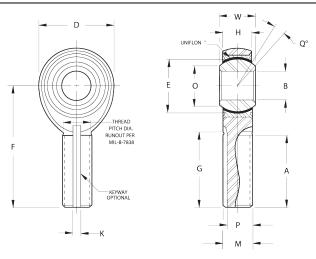

| Bore Diameter (d)    | .2500 in     |
|----------------------|--------------|
| Outside Diameter (D) | .8060 in     |
| Width (B)            | .4370 in     |
| Outer Eye Diameter   | .3370 in     |
| Total Length (I2)    | 1.9650 in    |
| Brand                | RBC          |
| lubricating-type     |              |
| Thread Direction     | Right Handed |
| Thread Type          | Male         |

## ME4 RBC

.2500in X .8060in X 4370in, Rbc Heim Rod End Bearing, Male, Self-lubricating, Right Handed Thread UNIT

Inch

**SHEET**