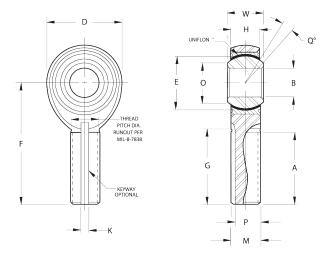

| Bore Diameter (d)    | .2500 in     |
|----------------------|--------------|
| Outside Diameter (D) | .8060 in     |
| Width (B)            | .4370 in     |
| Outer Eye Diameter   | .3370 in     |
| Total Length (I2)    | 1.9650 in    |
| Brand                | RBC          |
| lubricating-type     |              |
| Thread Direction     | Right Handed |
| Thread Type          | Male         |

## ME4 RBC

.2500in X .8060in X 4370in, Rbc Heim Rod End Bearing, Male, Self-lubricating, Right Handed Thread UNIT

Inch

**SHEET**